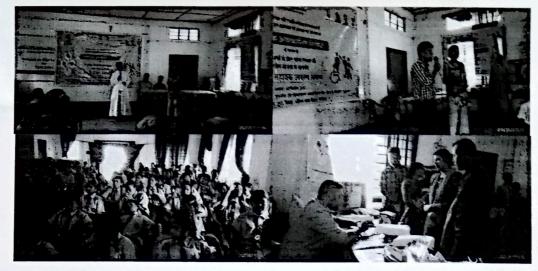

At Montfort Centre for Education, Tura, the programme started with the Prayer song sung by the students of Montfort Centre for education Tura followed by welcome address by Brother Peter, Director of Montfort Centre for Education.

After that a group danced performed by teacher trainee of Montfort Centre for Education Tura, a speech by Mr. Biswajit Phukan, Vocational Instructor CRC- Shillong stating about CRC-Shillong and various services provided by ADIP Scheme was given.

After the speech, 28 Hearing Aids were distributed to beneficiaries of Montfort Centre for Education by Director Montfort Centre for Education, Vocational Instructor, CRC- Shillong, Assistant Consultant CRC- Shillong.