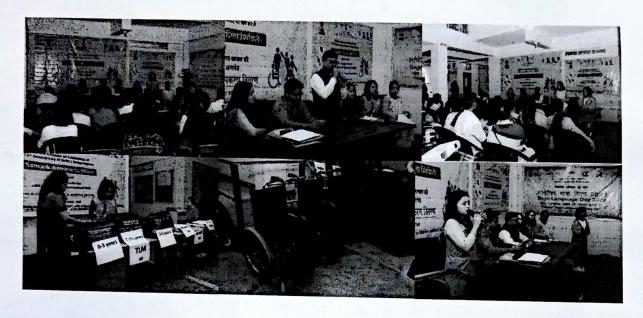

## Photos of the event:

At CRC-Shillong

Free Distribution of Aids & Assistive Device for 94 beneficiaries of CRC-Shillong and Montfort Centre for Education Tura, started followed by vote of thanks and National Anthem from New Delhi.

66 beneficiaries have received free Aids & Assistive Device under ADIP Scheme, Ministry of Social Justice & Empowerment, Government of India, from CRC – Shillong. Mrs. Iness K. Warshong delivered welcome speech for everyone present there. Sign Language Awareness and the process of fitting Assistive Devices was given by Mrs. Monica S. Dkhar. Mrs. Sosthiness K. Warshong explained about the various services provided by CRC-Shillong. TLM, Wheelchair, Walker, Hearing Aids etc were distributed.

After that a group danced performed by teacher trainee of Montfort Centre for Education Tura, a speech by Mr. Biswajit Phukan, Vocational Instructor CRC- Shillong stating about CRC-Shillong and various services provided by ADIP Scheme was given.